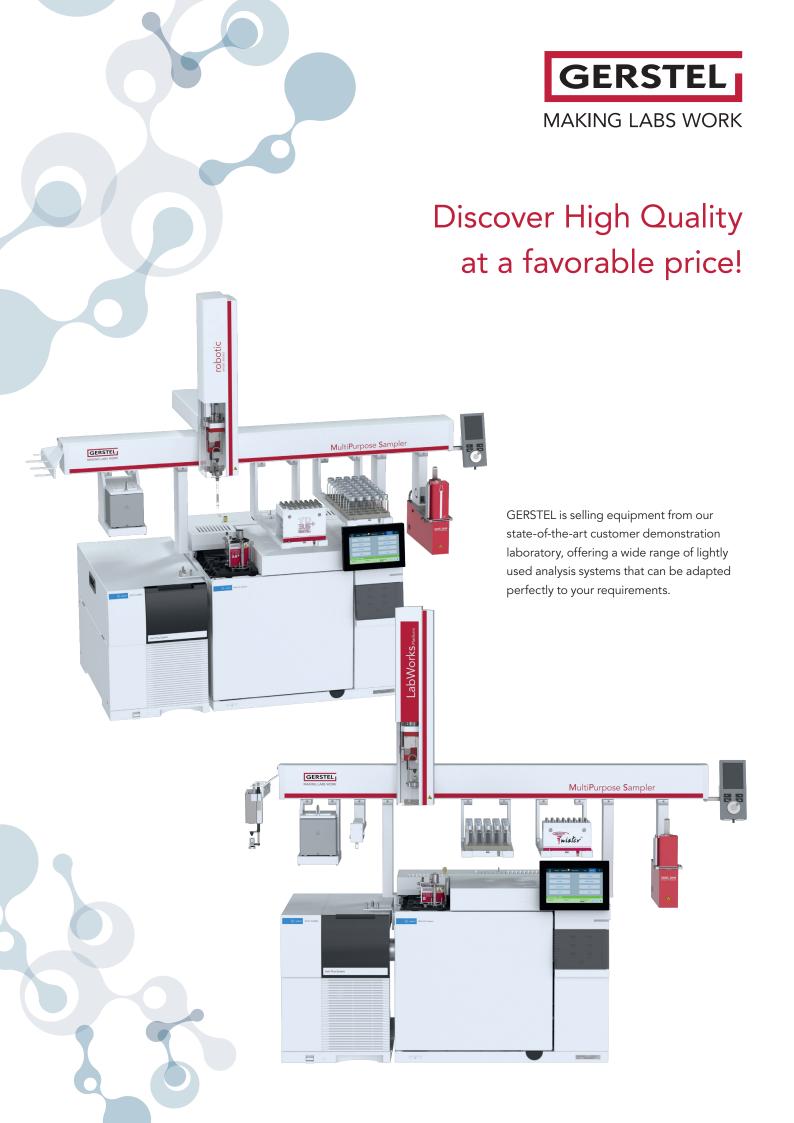

## Efficient and cost-effective laboratory equipment

By taking advantage of this offer, you seize the opportunity to equip your laboratory in an efficient and cost-effective way. Our lightly used analysis systems offer you quality similar to new equipment at an advantageous price. You get more for your budget and benefit from the excellent performance of the GERSTEL modules and of the combined system.